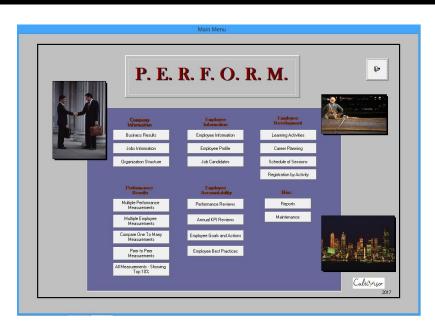

## P.E.R.F.O.R.M.— Talent Development Software

"Finally! A software program that let's me easily do the analysis that really matters, which I can't even do today. Now I can KNOW that I know, not just hope that I know!"

We've heard this same type of comment over and over from people who have seen this new Talent Development software. It takes all of the disparate pieces of employee development data and ties them together into a powerful analysis tool. It is the most comprehensive HR software tool available.

P.E.R.F.O.R.M. enables Human Resources professionals to formulate empirically based conclusions, which enables them to present recommendations to their business peers with real world, return-on-investment examples.